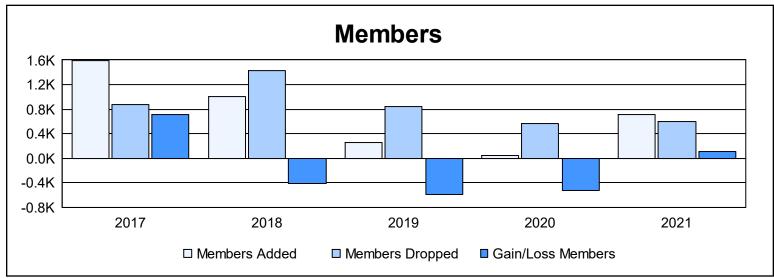

District 389 As of June 2021 Cumulative

| Year      | New<br>Clubs | Dropped<br>Clubs | Gain/<br>Loss<br>Clubs | New<br>Members | Charter<br>Members | Reinstate<br>Members | Transfer<br>Members | Total<br>Member<br>Added | Total<br>Members<br>Dropped | Gain/<br>Loss<br>Members |
|-----------|--------------|------------------|------------------------|----------------|--------------------|----------------------|---------------------|--------------------------|-----------------------------|--------------------------|
| 2016-2017 | 25           | 3                | 22                     | 789            | 777                | 11                   | 17                  | 1,594                    | 875                         | 719                      |
| 2017-2018 | 4            | 2                | 2                      | 687            | 246                | 23                   | 56                  | 1,012                    | 1,426                       | -414                     |
| 2018-2019 | 0            | 0                | 0                      | 170            | 40                 | 1                    | 39                  | 250                      | 841                         | -591                     |
| 2019-2020 | 0            | 0                | 0                      | 0              | 17                 | 0                    | 32                  | 49                       | 569                         | -520                     |
| 2020-2021 | 0            | 0                | 0                      | 496            | 53                 | 19                   | 147                 | 715                      | 599                         | 116                      |
| Average   | 6            | 1                | 5                      | 428            | 227                | 11                   | 58                  | 724                      | 862                         | -138                     |