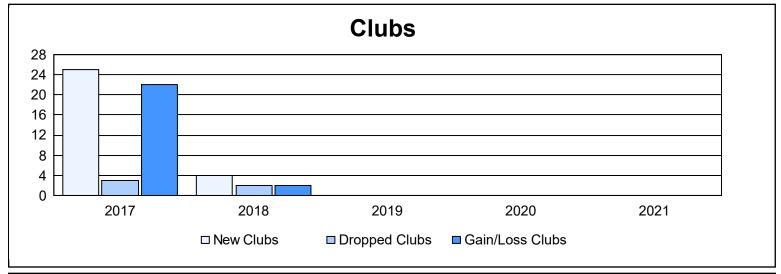

District 389 As of June 2021 Cumulative

| Year      | New<br>Clubs | Dropped<br>Clubs | Gain/<br>Loss<br>Clubs | New<br>Members | Charter<br>Members | Reinstate<br>Members | Transfer<br>Members | Total<br>Member<br>Added | Total<br>Members<br>Dropped | Gain/<br>Loss<br>Members |
|-----------|--------------|------------------|------------------------|----------------|--------------------|----------------------|---------------------|--------------------------|-----------------------------|--------------------------|
| 2016-2017 | 25           | 3                | 22                     | 789            | 777                | 11                   | 17                  | 1,594                    | 875                         | 719                      |
| 2017-2018 | 4            | 2                | 2                      | 687            | 246                | 23                   | 56                  | 1,012                    | 1,426                       | -414                     |
| 2018-2019 | 0            | 0                | 0                      | 170            | 40                 | 1                    | 39                  | 250                      | 841                         | -591                     |
| 2019-2020 | 0            | 0                | 0                      | 0              | 17                 | 0                    | 32                  | 49                       | 569                         | -520                     |
| 2020-2021 | 0            | 0                | 0                      | 496            | 53                 | 19                   | 147                 | 715                      | 599                         | 116                      |
| Average   | 6            | 1                | 5                      | 428            | 227                | 11                   | 58                  | 724                      | 862                         | -138                     |